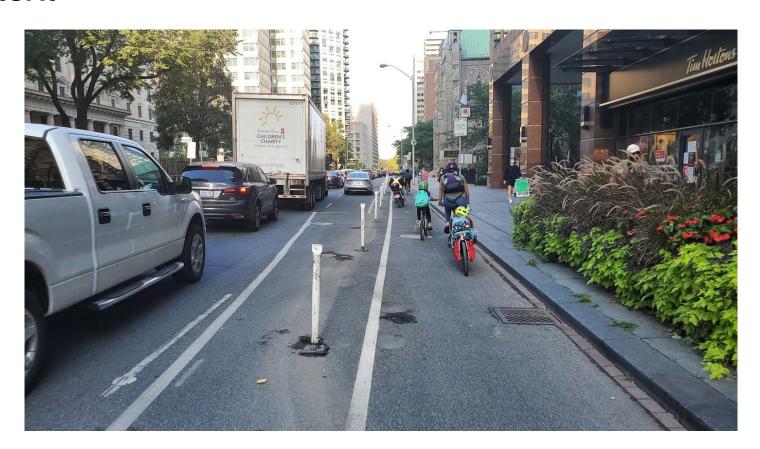

# Cycling in Brampton

Chris Drew

### Overview

Context
Leveraging road resurfacings
Starting the conversation earlier
More data/maps needed



### Context





### Context



### Context



# Leveraging road resurfacings







### Starting the conversation earlier







### 2019 Active Transportation Master Plan Endorsed by Council



On September 25, 2019 Brampton City Council 'endorsed' the Active Transportation Master Plan.

The Plan was initiated in January 2016. Its development involved hundreds of hours of consultations with the public, stakeholders, partnering public agencies, City Council and staff.

### Thank You

The City of Brampton would like to thank everyone who took the time to attend one of our public sessions.

### About the Active Transportation Master Plan

The City's first ever Active Transportation Master Plan provides the network plan, policies and programs to support Brampton's 2040 Vision for a mosaic of safe, integrated transportation choices and