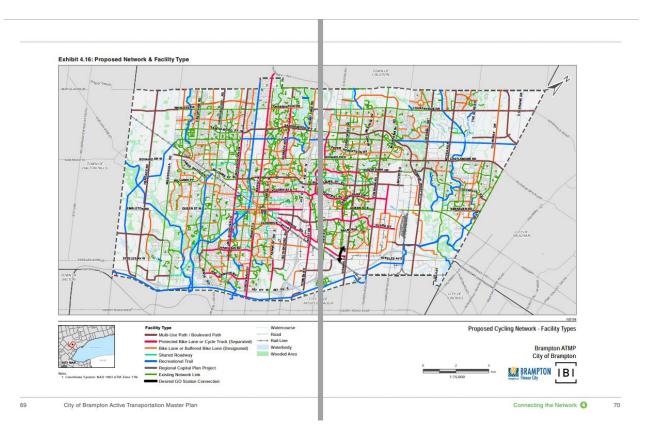

### About the Active Transportation Master Plan

The City's first ever Active Transportation Master Plan provides the network plan, policies and programs to support Brampton's 2040 Vision for a mosaic of safe, integrated transportation choices and new modes, contributions to civic sustainability, and emphasizing walking, cycling, and transit.

Active Transportation (walking, cycling and other self-propelled mobility options) presents one of the greatest untapped opportunities for reducing single occupant vehicle trips, and for addressing a host of community design and public health issues. Incorporating global best practices in active transportation and promoting the concept of 'complete streets' and 'sustainable' community design is a guiding principle for the City's planning and engineering efforts.

The Active Transportation Master Plan focuses on the implementation strategy for building a connected cycling and pedestrian network across the City (and connecting to neighbouring