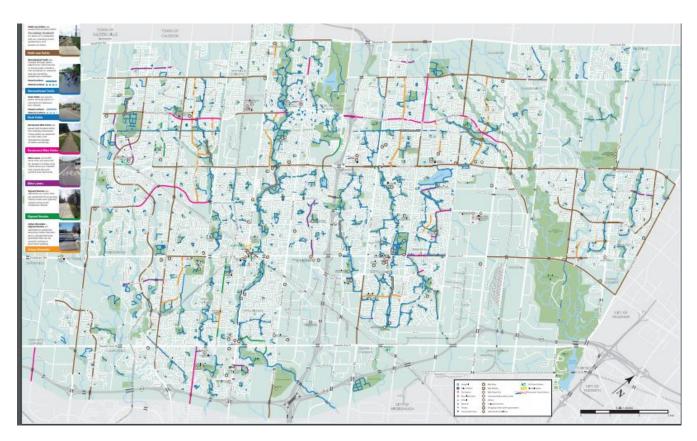

The Active Transportation Master Plan focuses on the implementation strategy for building a connected cycling and pedestrian network across the City (and connecting to neighbouring