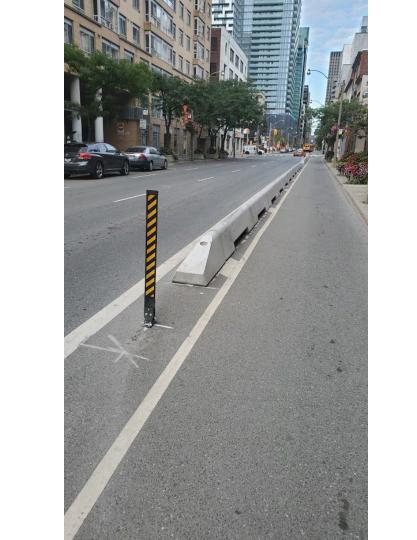

# Cycling in Brampton

Chris Drew

### Overview

Context
Leveraging road resurfacings
Starting the conversation earlier
More data/maps needed



### Context





### Context



### Context



# Leveraging road resurfacings







### Starting the conversation earlier







### 2019 Active Transportation Master Plan Endorsed by Council



On September 25, 2019 Brampton City Council 'endorsed' the Active Transportation Master Plan.

The Plan was initiated in January 2016. Its development involved hundreds of hours of consultations with the public, stakeholders, partnering public agencies, City Council and staff.

### Thank You

The City of Brampton would like to thank everyone who took the time to attend one of our public sessions.

### About the Active Transportation Master Plan

The City's first ever Active Transportation Master Plan provides the network plan, policies and programs to support Brampton's 2040 Vision for a mosaic of safe, integrated transportation choices and new modes, contributions to civic sust