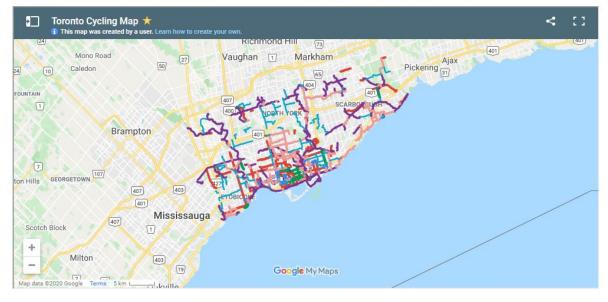

### **Cycling Network Map**

The Google Map below shows all the cycling infrastructure in Toronto separated by type. Click the arrow box in the top left corner to bring up the interactive legend and click the button on the top right to expand the map to a larger view. The City also maintains a network of winter cycling routes that receive snow plowing, salting, and snow removal.