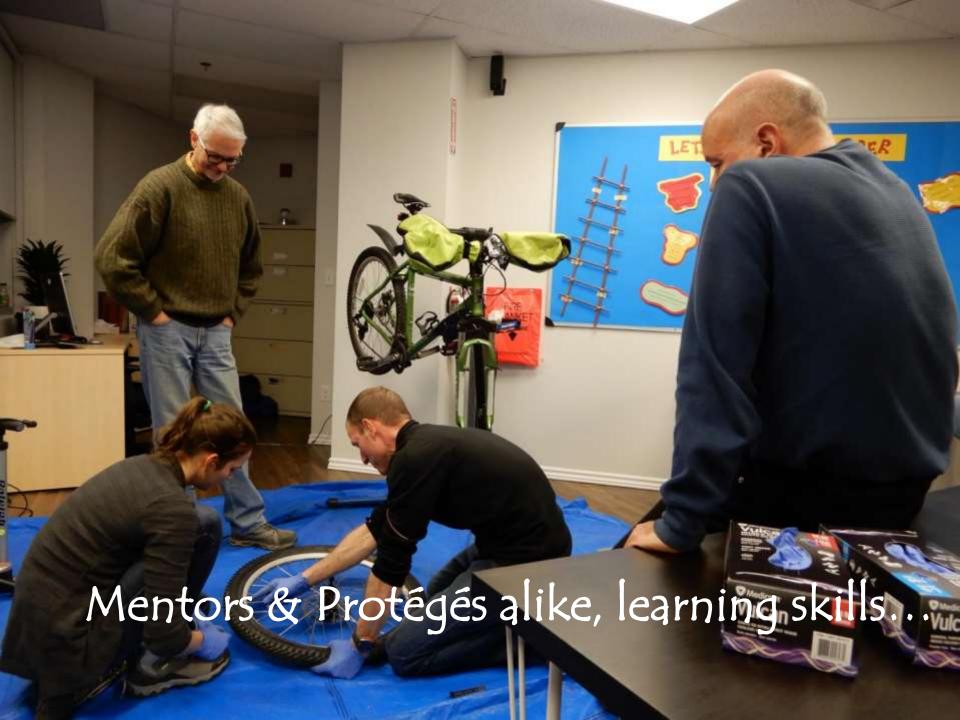

### **Brampton Bike Hub**

Learn basic bike repair skills

Ready to ride a bike? Borrow a bike? Join Pedalwise

bikebrampton.ca/brampton-bike-hub

### Promotion items...

Learn Bike repair basics from BikeWrx experts!

A well maintained Bike is the secret to a safe pleasant ride... bikebrampton.ca/brampton-bike-hub

Bike Repair Drop-in

Removable magnetic door sign...