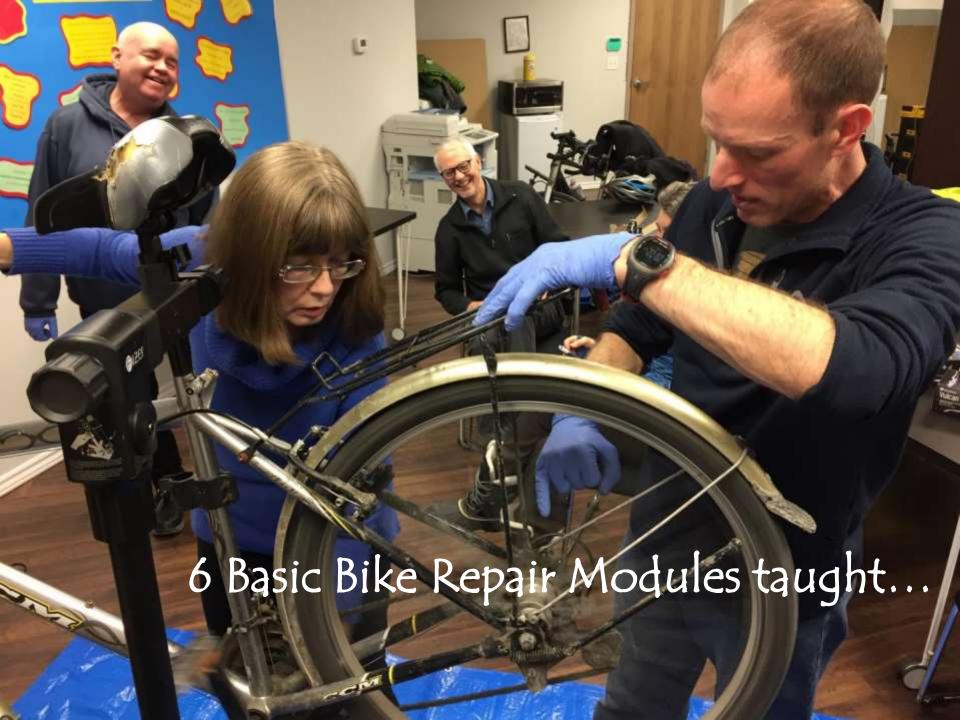

### **Brampton Bike Hub**

Learn basic bike repair skills

Ready to ride a bike? Borrow a bike? Join Pedalwise

bikebrampton.ca/brampton-bike-hub

### Promotion items...

Learn Bike repair basics from BikeWrx experts!

A well maintained Bike is the secret to a safe pleasant ride... bikebrampton.ca/brampton-bike-hub

Bike Repair Drop-in

Removable magnetic door sign...