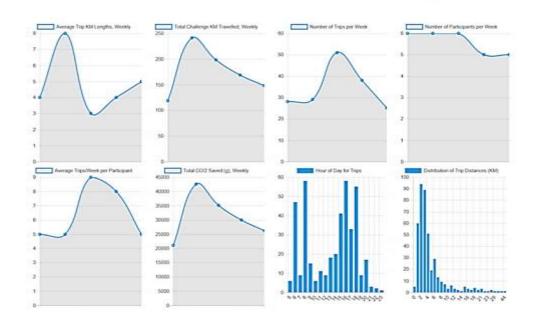

#### Brampton EcoAction

Brampton, Ontario, Canada http://ecoaction.bikebrampton.ca/

> 1,945 km logged 337 kg CO<sup>2</sup> saved so far...

The Bikeport by Kevin Montgomery group data analyzed – first 10 weeks