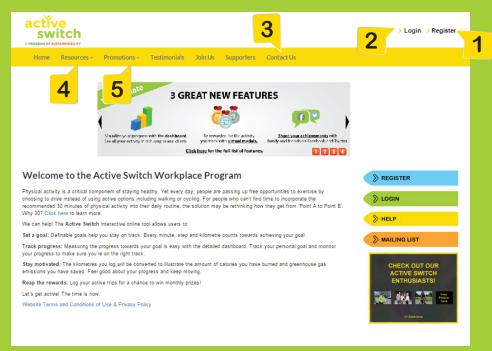

#### **Homepage**

#### 1. Register

To register an account, click on the 'Register' link. It will take you to the 'Create an Account' page, where you are required to fill in the necessary information to register an account.

#### 2. Login

The 'Login' link will take you to the login page, where you can input your email address and password in order to log into your account.

#### 3. Contact Us

Click on the 'Contact Us' tab if you are having issues using the website and would like to contact us.

#### 4. Resources

Click on the 'Resources' tab to view resources that can assist you in making an Active Switch.

#### 5. Promotions

Click on the 'Promotions' tab to view information about upcoming events, campaigns and contests.