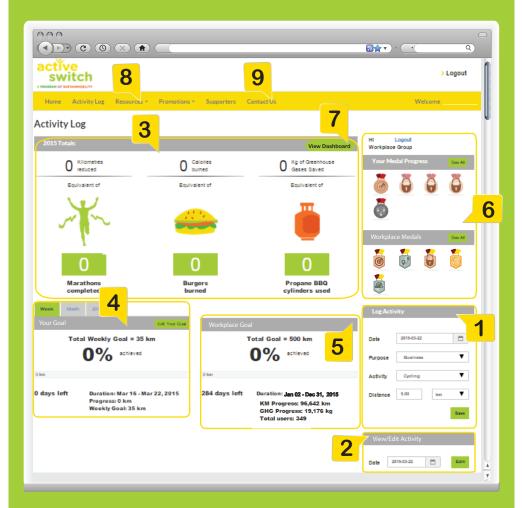

# Online Tracking Tool Features - Activity Log Page -

**1. Log Activity:** To log your activity simply select the date of your activity, purpose for your trip, type of activity and enter the distance.

| Trip Purposes |          |
|---------------|----------|
| Commute       | Business |
| Exercise      | Personal |

| Activities    |               |
|---------------|---------------|
| Walking       | Cycling       |
| Running       | Rollerblading |
| Skateboarding | Other         |

- **2. View/Edit Activity:** View and edit your tracked activity by selecting the date of the activity you would like to view or edit and click on the 'Edit' button.
- **3. Annual Progress:** This section provides you with a visual representation of your annual progress.
- **4. Your Individual Goal:** The first time you log into your account, you are prompted to set a daily goal for your activity. The tool automatically converts this information to provide you with weekly, monthly and yearly breakdowns. To edit your goal, click on the 'Edit Your Goal' button.
- **5. Workplace Goal:** Your workplace has set a collective goal that you contribute towards every time you log an activity online.
- **6. Virtual Medals:** Get rewarded for the activity you track with virtual medals and see how you are contributing to the success of your workplace. View your individual medal progress or the progress of your workplace by clicking on the 'See All' button. You can share your achievements with family and friends on Facebook and Twitter.
- **7. View Dashboard:** To view your tracked activity in rich graphs and charts, click on the 'View Dashboard' button to go to the 'Activity Dashboard' page.
- **8.** Resources: We have scoured the net to compile a list of useful information and tips about walking, cycling and other active travel modes.

A printable activity tracking sheet is also available for download from the 'Tools' page under Resources.

**9. Contact Us:** Click on the 'Contact Us' tab if you have a comment, question or suggestion.