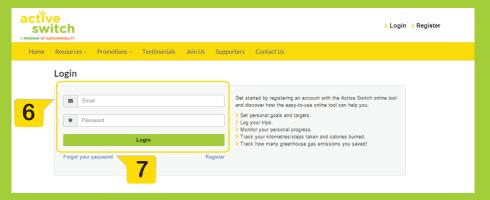

### Login page

#### 6. Log into your account

Enter the e-mail address and password that you originally selected upon registration and click on the 'Login' button.

#### 7. Forgot your password

Click on the 'Forgot your password' link and enter your e-mail address to reset your password.