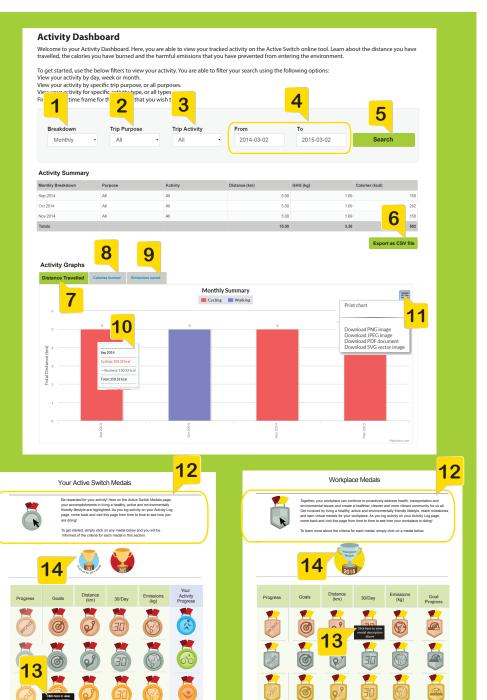

## **Activity Dashboard Page**

View your tracked activity on the Activity Dashboard page. Learn about the distance you have travelled, the calories you have burned and the harmful emissions that you have prevented from entering the environment.

#### **Data search options:**

You are able to filter your data search using the following search options:

- 1. Breakdown: View your activity by day, week or month.
- **2. Trip Purpose:** View your activity by a specific trip purpose, or all purposes.
- **3. Trip Activity:** View your activity for a specific activity type, or all types.
- 4. Time Frame: Set a time frame for the activity that you wish to view.
- **5. Search:** After selecting your search options, click on the 'Search' button to generate your 'Activity Summary' and 'Activity Graphs'.

#### **Activity Summary:**

An activity summary table is generated based on the selected data search options:

**6. Download Summary Chart:** Click on the 'Export as CSV file' button to download the 'Activity Summary' chart in Excel format.

#### **Activity Graphs:**

The following charts are generated based on the selected data search options:

- 7. Distance Travelled: This chart displays your logged kilometres on the tool.
- **8. Calories Burned:** This chart illustrates the amount of calories you have burned.
- **9. Emissions Saved:** This chart illustrates the harmful emissions that you have prevented from entering the environment.
- **10. Activity Type and Purpose:** Scroll over the charts to view data further broken-down by activity type and purpose.
- **11. Download Activity Graphs:** Click on the chart icon to print/download the graphs. The graphs can be downloaded in the following formats: png, jpeg, pdf and svg vector image.

### **Active Switch Virtual Medals**

Be rewarded for the activity you log with virtual medals. As you log your activity, come back and visit 'Your Active Switch Medals' page to view your individual medal progress and be sure to check the 'Workplace Medals' page to view the overall medal progress of your workplace.

- **12. View Medals:** Click on a medal to view its requirements or what has been done to accomplish it.
- **13. Medal Description:** When you click on a medal, you will be directed to this space, where medal details will be outlined.
- **14. Medal History:** Click on the trophy icon to view medal progress for the past year.