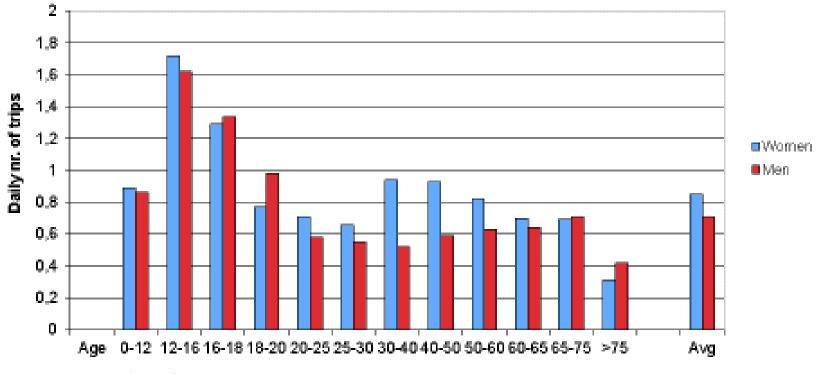

#### Average daily number of trips by bicycle (age and gender)

Source: FWS/XXV 2 805/140 M 2085