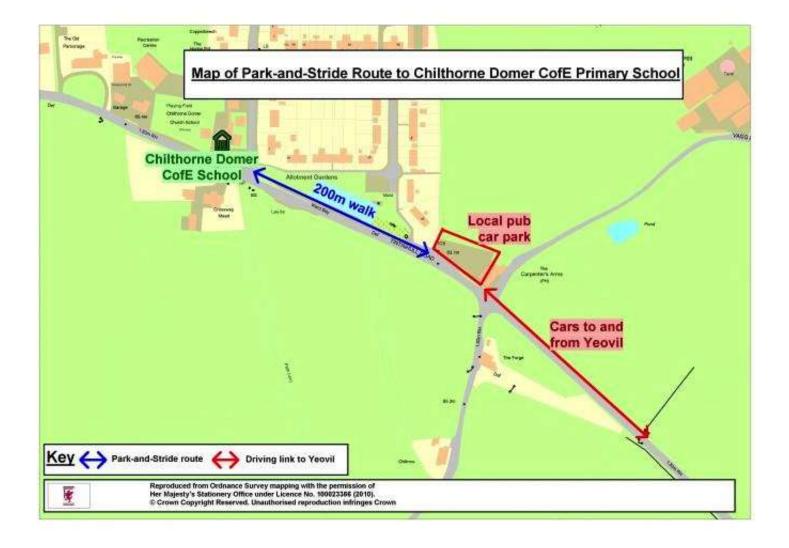

### Modal split in the Netherlands (2013)



#### Average daily number of trips by bicycle (age and gender)



Source: FWS/XXV 2 805/140 M 2085

# Number of traffic fatalities per million inhabitants





Canada 2010 and US 2011

Source:

http://www.internationaltransportforum.org/pub/pdf/13IrtadRep ort.pdf

#### 1970's: The Rise of Fatalities in Traffic



#### **Bicycle Use and Safety**





# 1970's Social Changes



DE



Dassila H. Meadows Decesis L. Mandows Jørgen Randers William W. Botrens St

KLEIN V

INDERMER

A Report for THE CLUB OF #OME'S Project on Ate Prodicament of Marking



\$2.75

#### Traffic Safety Label for Schools













#### School zone in action





#### Layered approach in infrastructure

#### Ideal situation for a safe schoolzone





#### Park & Stride





# **Traffic Safety Education**





### Education: Theoretical, including Written Exam



# Education: Skills Development





# Education: Taking the Practical Exam



# Travel Behaviour: Campaigns to promote safe walking and cycling



#### Travel Behaviour: Start of the School Year

De scholen zijn weer begonnen

VERIFER.

### Traffic Safety Label: Celebration with City Councillor & Mayor

mile

FSBL



#### Safe Routes to School ...







#### https://www.youtube.com/watch?v=OrQ-d2PBUto#t=224

#### For all young people, who are the future...



Angela van der Kloof Sustainable Mobility Consultant Delft, the Netherlands a.vanderkloof@mobycon.nl www.mobycon.com





Elizabeth Allingham Director Mobycon North America Ottawa, Ontario, Canada e.allingham@mobycon.com 613-216-2332