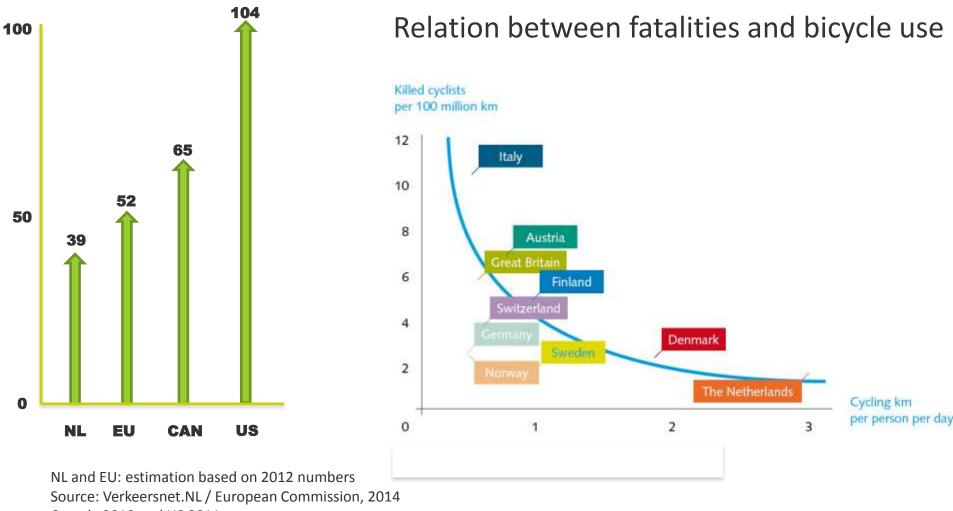

# Number of traffic fatalities per million inhabitants

Canada 2010 and US 2011

Source:

http://www.internationaltransportforum.org/pub/pdf/13IrtadRep ort.pdf

#### **Bicycle Use and Safety**