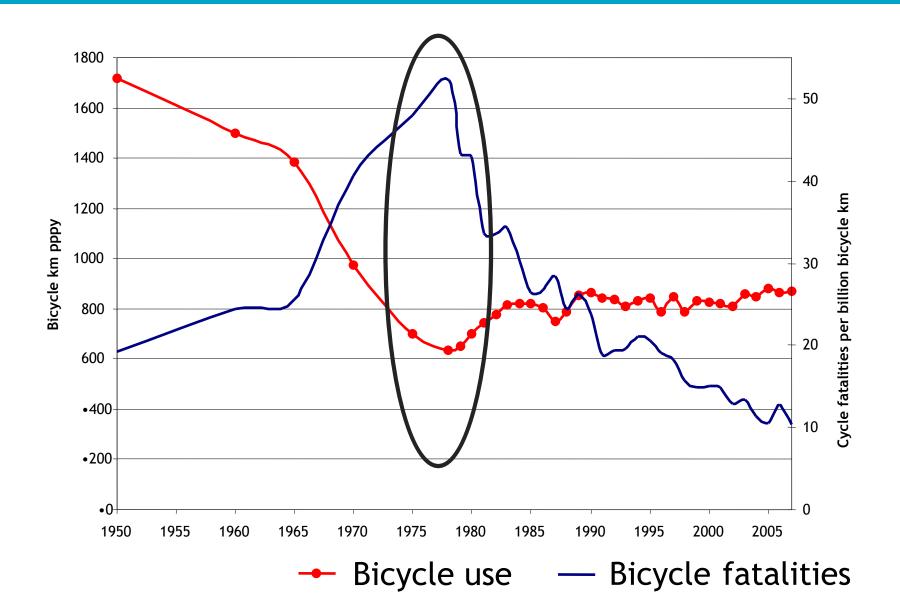

# Independent mobility for children: Inspiration from the Netherlands on school travel

#### Angela van der Kloof, Mobycon



WWW.MOBYCON.NL

#### Nice to meet you





#### Modal split in the Netherlands (2013)



#### Average daily number of trips by bicycle (age and gender)



Source: FWS/XXV 2 805/140 M 2085

# Number of traffic fatalities per million inhabitants





Canada 2010 and US 2011

Source:

http://www.internationaltransportforum.org/pub/pdf/13IrtadRep ort.pdf

#### 1970's: The Rise of Fatalities in Traffic



#### **Bicycle Use and Safety**





# 1970's Social Changes



DE



Dassila H. Meadows Decesis L. Mandows Jørgen Randers William W. Botrens St

KLEIN V

INDERMER

A Report for THE CLUB OF #OME'S Project on Ate Prodicament of Marking



\$2.75

#### Traffic Safety Label for Schools













#### School zone in action





#### Layered approach in infrastructure

#### Ideal situation for a safe schoolzone





#### Park & Stride





# **Traffic Safety Education**





### Education: Theoretical, including Written Exam



# Education: Skills Development





# Education: Taking the Practical Exam



# Travel Behaviour: Campaigns to promote safe walking and cycling



#### Travel Behaviour: Start of the School Year

De scholen zijn weer begonnen

VERIFER.

### Traffic Safety Label: Celebration with City Councillor & Mayo