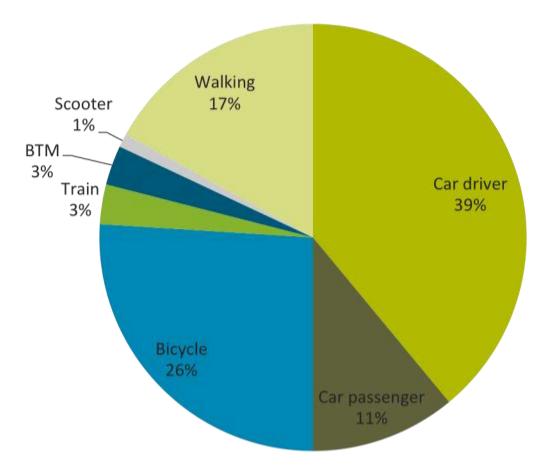

# Independent mobility for children: Inspiration from the Netherlands on school travel

#### Angela van der Kloof, Mobycon



WWW.MOBYCON.NL

#### Nice to meet you





#### Modal split in the Netherlands (2013)



#### Average daily number of trips by bicycle (age and gender)



Source: FWS/XXV 2 805/140 M 2085

# Number of traffic fatalities per million inhabitants





Canada 2010 and US 2011

Source:

http://www.internationaltransportforum.org/pub/pdf/13IrtadRep ort.pdf

#### 1970's: The Rise of Fatalities in Traffic



#### **Bicycle Use and Safety**





# 1970's Social Changes



DE



Dassila H. Meadows Decesis L. Mandows Jørgen Randers William W. Botrens St

KLEIN V

INDERMER

A Report for THE CLUB OF #OME'S Project on Ate Prodicament of Marking



\$2.75

#### Traffic Safety Label for Schools













#### School zone in action





#### Layered approach in infrastructure

#### Ideal situation for a safe schoolzone





#### Park & Stride





# **Traffic Safety Education**





### E